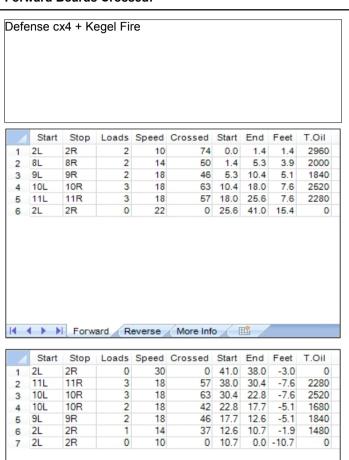

## Arskan Kisa 2025

5

Oil Per Board: 40 uL Oil Pattern Distance:41 Feet Volume Oil Total: 21.4 mL Total Boards Crossed: 535 Boards

Forward Oil Total: 11.6 mL Reverse Oil Total: 9.8 mL Forward Boards Crossed: 290 Boards Reverse Boards Crossed: 245 Boards