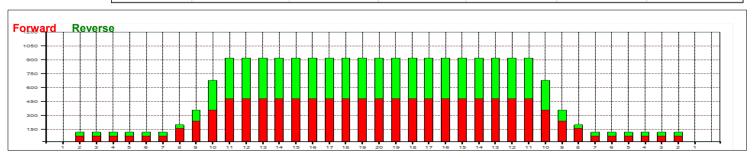

## Arskan Kisa 2025

5

Oil Per Board: 40 uL Oil Pattern Distance:41 Feet Volume Oil Total: 21.4 mL Total Boards Crossed: 535 Boards

Forward Oil Total: 11.6 mL Reverse Oil Total: 9.8 mL Forward Boards Crossed: 290 Boards Reverse Boards Crossed: 245 Boards