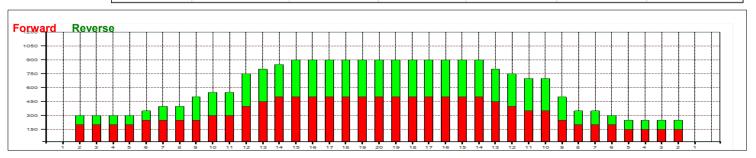

## Tinat 2024-2025

Oil Per Board: 50 uL Total Boards Crossed: 452 Boards Oil Pattern Distance: 41 Feet Volume Oil Total: 22.6 mL

Forward

Reverse

Combined

Buff

9.85 mL 12.75 mL Forward Oil Total: **Reverse Oil Total:** 255 Boards Forward Boards Crossed: