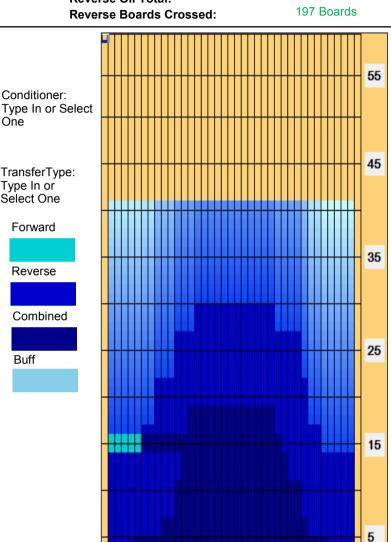

## Tinat 2024-2025

Oil Per Board: 50 uL Total Boards Crossed: 452 Boards Oil Pattern Distance: 41 Feet Volume Oil Total: 22.6 mL

Forward

Reverse

Combined

Buff

9.85 mL 12.75 mL Forward Oil Total: **Reverse Oil Total:** 255 Boards Forward Boards Crossed: