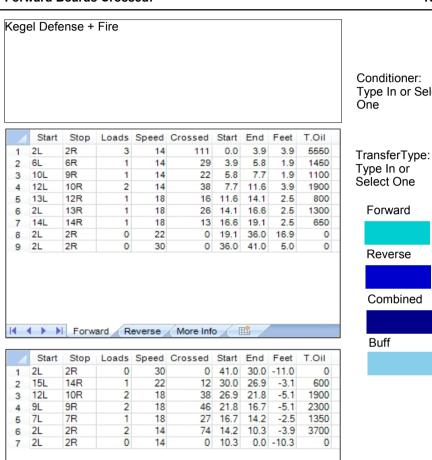

## Tinat 2024-2025

Oil Per Board: 50 uL Total Boards Crossed: 452 Boards Oil Pattern Distance: 41 Feet Volume Oil Total: 22.6 mL

Forward

Reverse

Combined

Buff

9.85 mL 12.75 mL Forward Oil Total: **Reverse Oil Total:** 255 Boards Forward Boards Crossed: